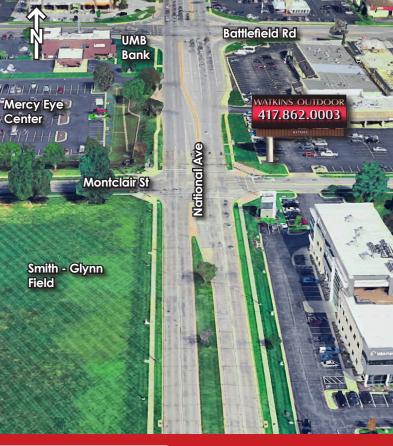

## EAST SIDE OF NATIONAL AVE SOUTH OF BATTLEFIELD ROAD - FACES SOUTH

- Second largest digital billboard in the Springfield market - with billboards, BIGGER IS BETTER
- Only billboard of any kind on the Medical Mile between Mercy Hospital and Cox Hospital with stop lights on both sides of the billboard

Advertise Here. 8:20 WATKINS OUTDOOR 862.0003 62°F

LOCATION: 3080 S. National Ave. Latitude 37.158028 Longitude -93.277130

BILLBOARD SIZE: 13'-7" x 45'-1" (240 x 816 pixels)

DAILY IMPRESSIONS: DEC 36,811 32,867 cars-per-day\*\*